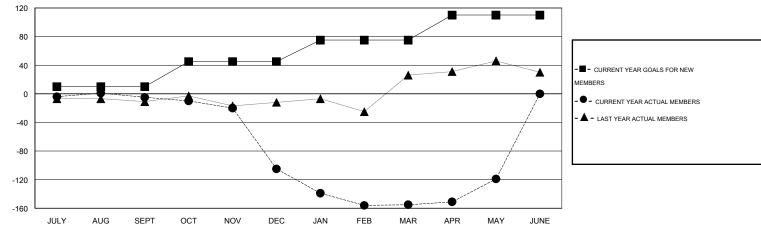

## GOALS AND ACTUAL NEW CLUBS CUMULATIVE

| DROPPED CLUBS: 4  DROPPED MEMBERS |                 | 65 CLUBS OF 113 ADDED 1 OR MORE NEW MEMBERS | GENDER DISTRIBU<br>MALE<br>FEMALE     | TION<br>1,918 (78.32%)<br>531 (21.68%) |          |
|-----------------------------------|-----------------|---------------------------------------------|---------------------------------------|----------------------------------------|----------|
| DECEASED CLUB CANCELLED OTHER     | 11<br>64<br>240 | CLICK HERE FOR HEALTH ASSESSMENT DATA       | FAMILY UNIT MEMBERS HEAD OF HOUSEHOLD |                                        | 40<br>20 |
| TOTAL                             | 315             |                                             | NON-HEAD OF HOUSEHOLI                 | 20                                     |          |